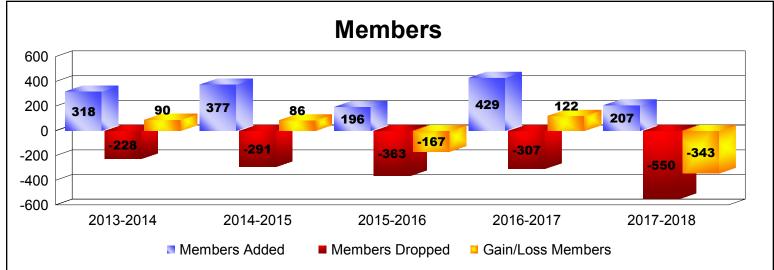

District F 2

As of June 2018 Cumulative

| Year      | New<br>Clubs | Dropped<br>Clubs | Gain/<br>Loss<br>Clubs | New<br>Members | Charter<br>Members | Reinstate<br>Members | Transfer<br>Members | Total<br>Member<br>Added | Total<br>Members<br>Dropped | Gain/<br>Loss<br>Members |
|-----------|--------------|------------------|------------------------|----------------|--------------------|----------------------|---------------------|--------------------------|-----------------------------|--------------------------|
| 2013-2014 | 5            | -1               | 4                      | 187            | 123                | 7                    | 1                   | 318                      | -228                        | 90                       |
| 2014-2015 | 4            | -2               | 2                      | 219            | 128                | 29                   | 1                   | 377                      | -291                        | 86                       |
| 2015-2016 | 1            | -5               | -4                     | 141            | 39                 | 15                   | 1                   | 196                      | -363                        | -167                     |
| 2016-2017 | 2            | -5               | -3                     | 345            | 60                 | 23                   | 1                   | 429                      | -307                        | 122                      |
| 2017-2018 | 0            | -5               | -5                     | 149            | 14                 | 44                   | 0                   | 207                      | -550                        | -343                     |
| Average   | 2            | -4               | -1                     | 208            | 73                 | 24                   | 1                   | 305                      | -348                        | -42                      |