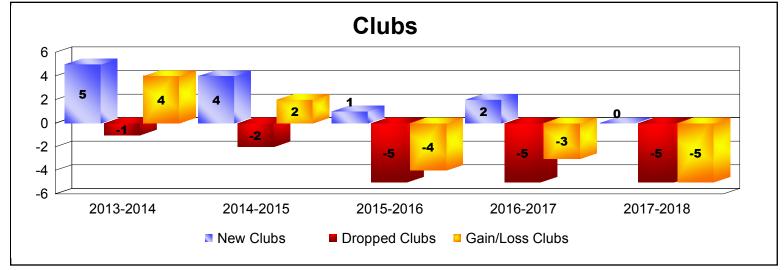

District F 2

As of June 2018 Cumulative

| Year      | New<br>Clubs | Dropped<br>Clubs | Gain/<br>Loss<br>Clubs | New<br>Members | Charter<br>Members | Reinstate<br>Members | Transfer<br>Members | Total<br>Member<br>Added | Total<br>Members<br>Dropped | Gain/<br>Loss<br>Members |
|-----------|--------------|------------------|------------------------|----------------|--------------------|----------------------|---------------------|--------------------------|-----------------------------|--------------------------|
| 2013-2014 | 5            | -1               | 4                      | 187            | 123                | 7                    | 1                   | 318                      | -228                        | 90                       |
| 2014-2015 | 4            | -2               | 2                      | 219            | 128                | 29                   | 1                   | 377                      | -291                        | 86                       |
| 2015-2016 | 1            | -5               | -4                     | 141            | 39                 | 15                   | 1                   | 196                      | -363                        | -167                     |
| 2016-2017 | 2            | -5               | -3                     | 345            | 60                 | 23                   | 1                   | 429                      | -307                        | 122                      |
| 2017-2018 | 0            | -5               | -5                     | 149            | 14                 | 44                   | 0                   | 207                      | -550                        | -343                     |
| Average   | 2            | -4               | -1                     | 208            | 73                 | 24                   | 1                   | 305                      | -348                        | -42                      |